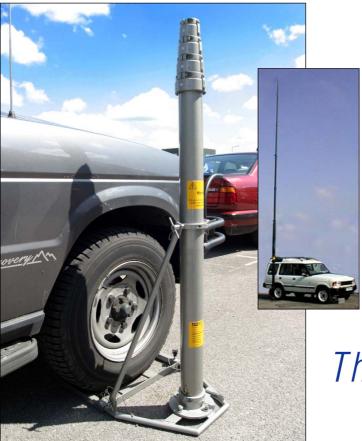

## Rapid Deployment Unit

- · Fits all four wheeled vehicles
- Heights of up to 12 mtrs are available, subject to headload
- Mast complete with azimuth adjuster for the aerial
- Typically used with the following mast models:
  - TPM Lightweight Push-up
  - GRP Fibreglass Mast
  - NH Series
  - NK Series
  - NL Series
  - NX Series

Have your mast deployed in minutes!

Vehicle weight holds the foot of the mast in place.

Swivel base allows adjustment of aerial or lamp direction